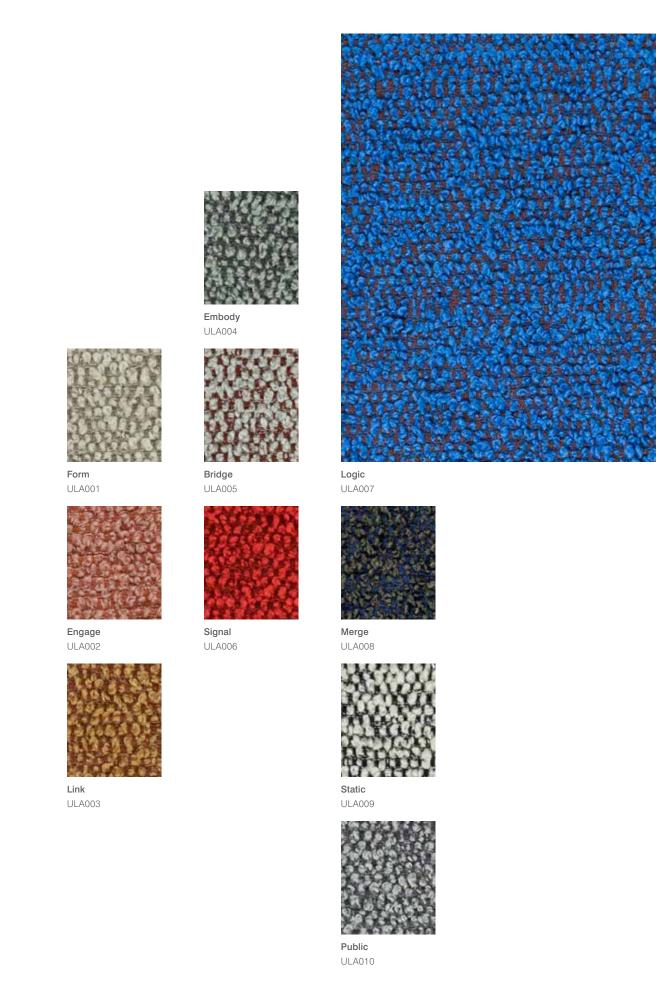

#### Colors

| Form   | ULA001 |
|--------|--------|
| Engage | ULA002 |
| Link   | ULA003 |
| Embody | ULA004 |
| Bridge | ULA005 |
| Signal | ULA006 |
| Logic  | ULA007 |
| Merge  | ULA008 |
| Static | ULA009 |
| Public | ULA010 |