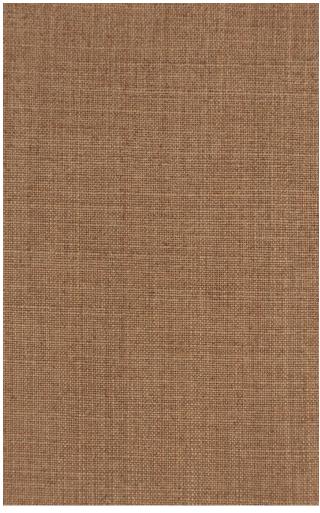

#### Colors

| Linen    | UAP001 |
|----------|--------|
| Path     | UAP002 |
| Botanic  | UAP003 |
| Turmeric | UAP004 |
| Nutmeg   | UAP005 |
| Rustic   | UAP006 |
| Spell    | UAP007 |
| Midnight | UAP008 |
| Rail     | UAP009 |
|          |        |